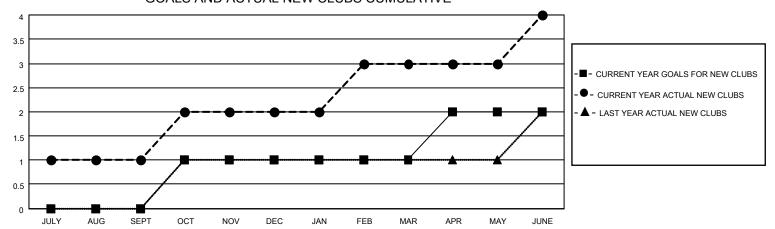

| 1         | 1             | JULY/AUG/SEPT         | 25                     | 69                      | 48                                                 |
| OCT/NOV/DEC           | 1             | 1         | 0             | OCT/NOV/DEC           | 25                     | 90                      | 67                                                 |
| JAN/FEB/MAR           | 0             | 1         | 1             | JAN/FEB/MAR           | 50                     | 91                      | 39                                                 |
| APR/MAY/JUNE          | 1             | 1         | 1             | APR/MAY/JUNE          | 25                     | 84                      | 108                                                |

### GOALS AND ACTUAL NEW CLUBS CUMULATIVE



### GOALS AND ACTUAL MEMBERS CUMULATIVE



| 49 CLUBS OF 80 ADDED 1 OR<br>MORE NEW MEMBERS | GENDER DISTRIBUTION                 |                                                                                  |  |
|-----------------------------------------------|-------------------------------------|----------------------------------------------------------------------------------|--|
| W WEWBERS                                     | MALE<br>FEMALE                      | 736 (36.98%)<br>1,254 (63.02%)                                                   |  |
|                                               | NON BINARY                          | 0 (0.00%)                                                                        |  |
|                                               | THE ENTIO