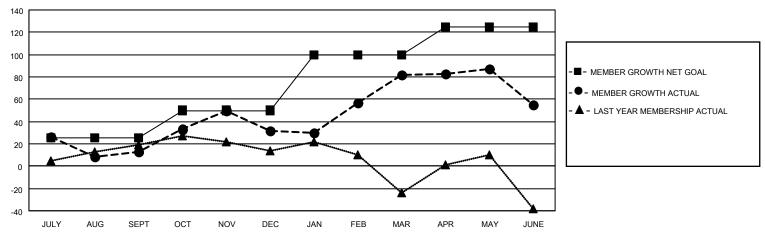

### GOALS AND ACTUAL MEMBERS CUMULATIVE

| 49 CLUBS OF 80 ADDED 1 OR<br>MORE NEW MEMBERS | GENDER DISTRIBUTION                 |                                                                                  |  |
|-----------------------------------------------|-------------------------------------|----------------------------------------------------------------------------------|--|
| W WEWBERS                                     | MALE<br>FEMALE                      | 736 (36.98%)<br>1,254 (63.02%)                                                   |  |
|                                               | NON BINARY                          | 0 (0.00%)                                                                        |  |
|                                               | THE ENTION TO MIOWER                | 0 (0.0070)                                                                       |  |
| RE FOR CUMULATIVE                             | TOTAL FAMILY UNIT MEMBERS           | 219                                                                              |  |
| SHIP DATA                                     |                                     |                                                                                  |  |
|                                               | FAMILY MEMBERS PAYING HALF DUES 115 |                                                                                  |  |
|                                               | W MEMBERS  RE FOR CUMULATIVE        | MALE FEMALE NON BINARY PREFER NOT TO ANSWER  TOTAL FAMILY UNIT MEMBERS SHIP DATA |  |